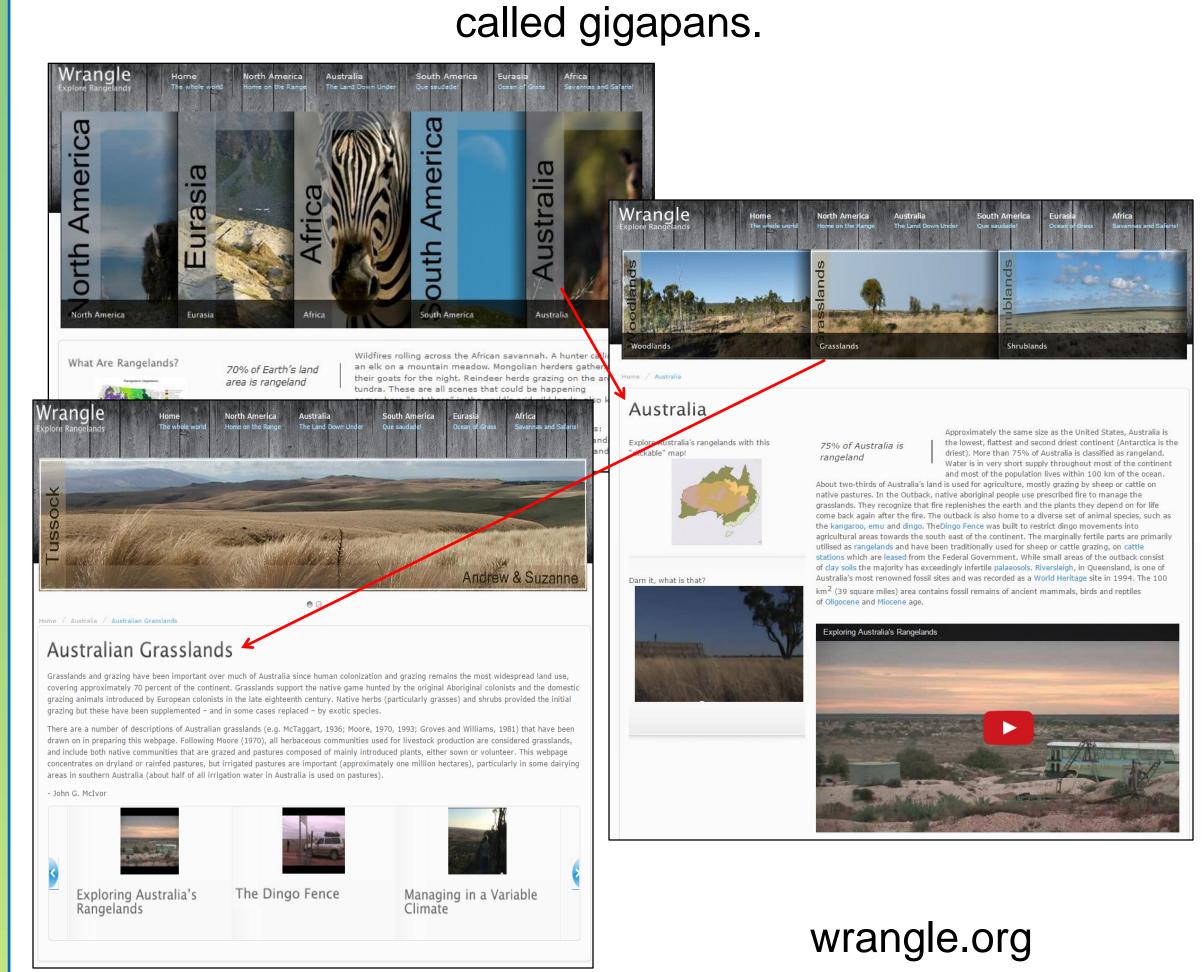

# Wrangle

Wrangle (World Rangeland Learning Experience) website highlights videos, maps, and high quality photographs,

Partnership websites redesigns are going live in June, 2015 and Wrangle later in the year.